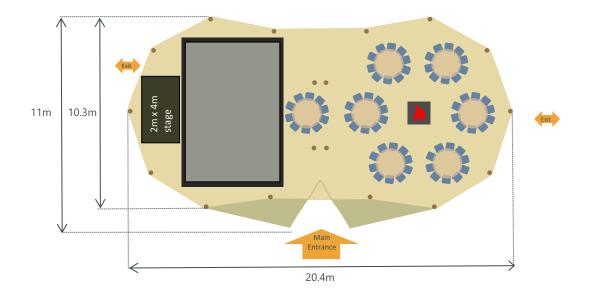

## 2 Giant Hats

Seating for 70 guests on 7 tables

Bamse Max open fireplace

• Position of wooden poles at ground level

Covered area with sides lowered

Covered area with sides raised. Some or all of the sides can be raised on a Giant Hat

© World Inspired Limited 2020