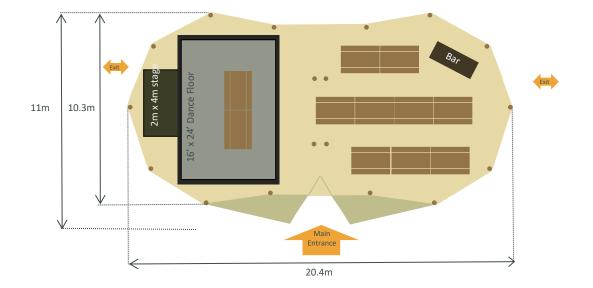

## 2 Giant Hats

Seating for 80 guests on 12 tables







6 chairs to table 6'6"(2m) x 2' 2"(0.7m) solid pine rectangle table



8 chairs to table 6'6"(2m) x 2' 2"(0.7m) solid pine rectangle table



Bamse Max open fireplace

Position of wooden poles at ground level

Covered area with sides lowered

Covered area with sides raised. Some or all of the sides can be raised on a Giant Hat

© World Inspired Limited 2020

## 2 Giant Hats

Seating for 70 guests on 7 tables







Bamse Max open fireplace

• Position of wooden poles at ground level

Covered area with sides lowered

Covered area with sides raised. Some or all of the sides can be raised on a Giant Hat

© World Inspired Limited 2020

## 2 Giant Hats

Seating for 88 guests on 11 tables





Covered area with sides lowered

Covered area with sides raised. Some or all of the sides can be raised on a Giant Hat

 $6^{\prime}6^{\prime\prime}(2m)$  x 2 $^{\prime}$  2 $^{\prime\prime}(0.7m)$  solid pine rectangle table with pine benches

Position of wooden poles at ground level

© World Inspired Limited 2020