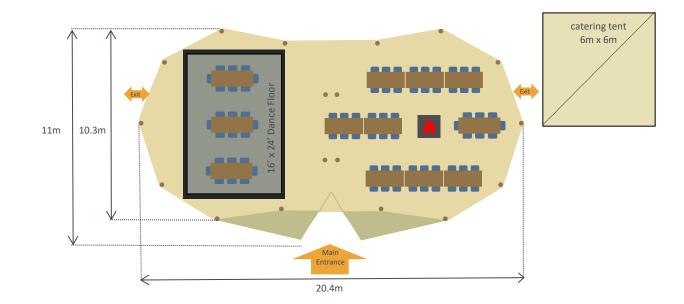

## 2 Giant Hats

Seating for 80 guests on 12 tables

6 chairs to table 6'6"(2m) x 2' 2"(0.7m) solid pine rectangle table

8 chairs to table 6'6"(2m) x 2' 2"(0.7m) solid pine rectangle table

Bamse Max open fireplace

Position of wooden poles at ground level

Covered area with sides lowered

Covered area with sides raised. Some or all of the sides can be raised on a Giant Hat

© World Inspired Limited 2020